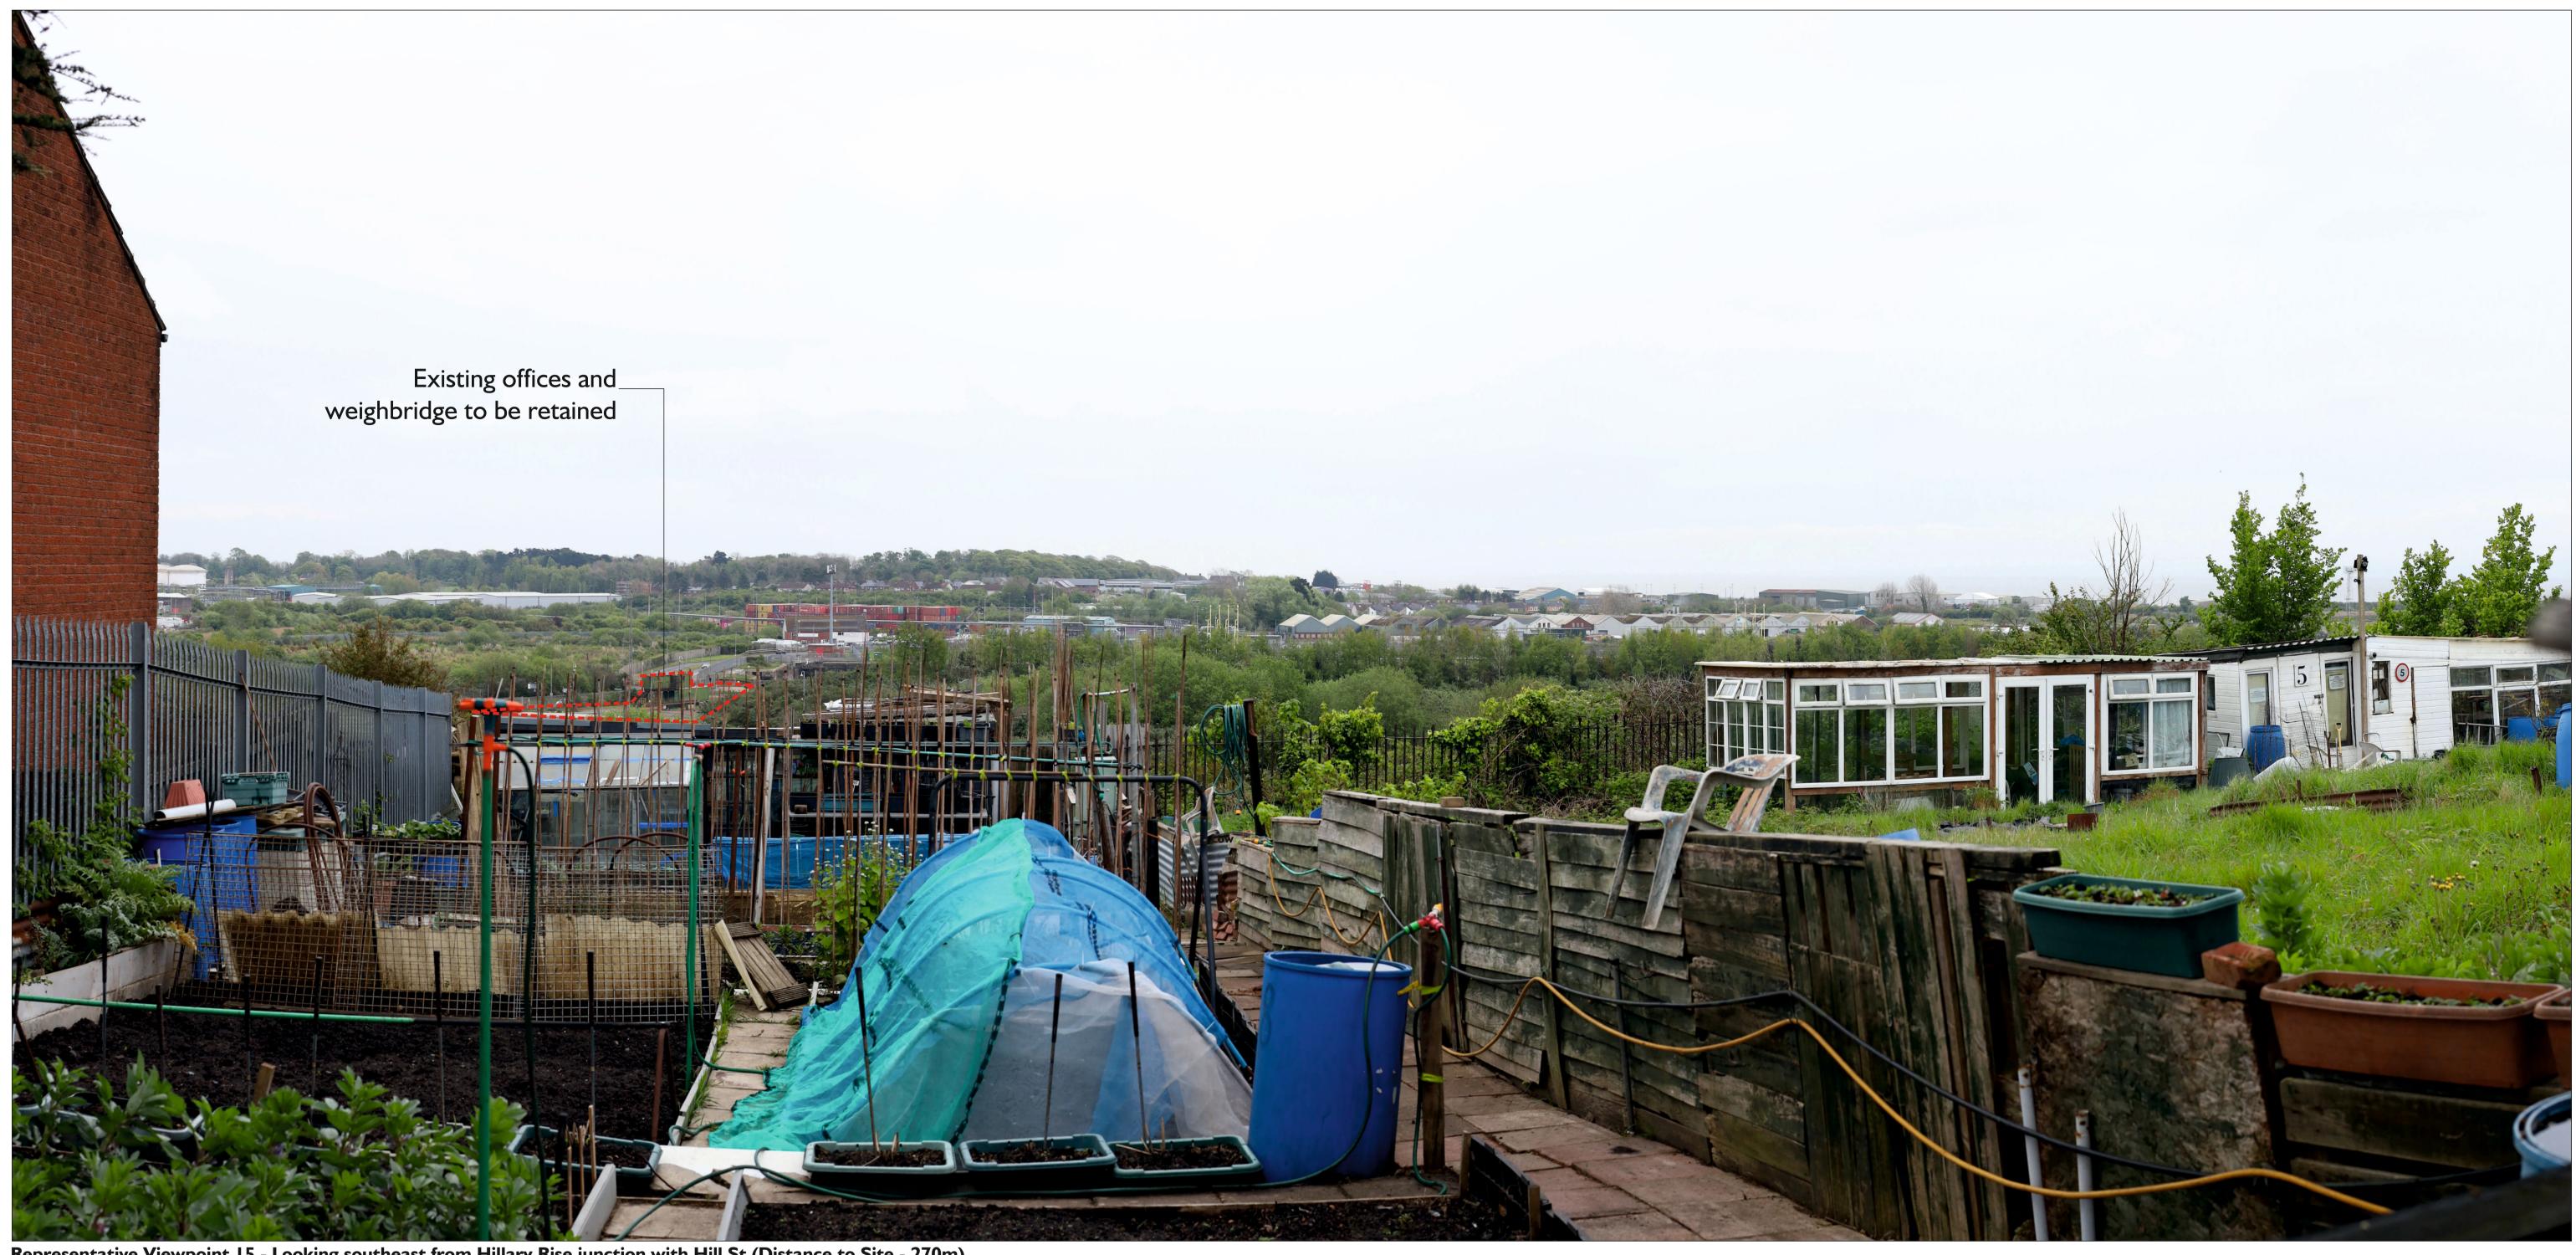

Representative Viewpoint 15 - Looking southeast from Hillary Rise junction with Hill St (Distance to Site - 270m)

|                                                                                                                                                                      | Existing visual amenity                                                                                             |                    | Proposed development                                                                                                                                                                                                                                                                                                                                                                                                                                                                                                                                                                     |                                                                                                                                                                                                                                                                                        |                                         |                               |                                      |                                                   |
|----------------------------------------------------------------------------------------------------------------------------------------------------------------------|---------------------------------------------------------------------------------------------------------------------|--------------------|------------------------------------------------------------------------------------------------------------------------------------------------------------------------------------------------------------------------------------------------------------------------------------------------------------------------------------------------------------------------------------------------------------------------------------------------------------------------------------------------------------------------------------------------------------------------------------------|----------------------------------------------------------------------------------------------------------------------------------------------------------------------------------------------------------------------------------------------------------------------------------------|-----------------------------------------|-------------------------------|--------------------------------------|---------------------------------------------------|
| Viewpoint<br>Ref                                                                                                                                                     | Sensitivity of Visual Receptor                                                                                      | Sensitivity rating | Interactions between proposals and visual receptor - description of change                                                                                                                                                                                                                                                                                                                                                                                                                                                                                                               | Magnitude of Change: scale, duration, reversibility                                                                                                                                                                                                                                    | Potential significance of visual effect | Effective mitigation measures | Magnitude of Change after Mitigation | Predicted significance of residual visual impacts |
| Represents views from allotments and several adjacent dwellings on Hillary Rise (Possibly equates to views from upper storeys of permitted housing south of railway) | Medium Semi-public recreational location                                                                            | Medium/Low         | During construction:  Lorry and plant movements  Probably open views of eastern end of site, including site entrance, existing offices, weighbridge and lorry parking. Western sector comprising 80% is probably entirely obscured by wooded bund.  During operations:  Lorry and plant movements. Probably minimal disturbance from storage operations. Dock loading may be visible.  Probably open views of eastern end of site, including site entrance, existing offices, weighbridge and lorry parking. Western sector comprising 80% is probably entirely obscured by wooded bund. | Low Short term, reversible, small scale, but relatively close. Operations partly obscured and only comprise minor component of wider view  Low Very long term/permanent, small scale, but relatively close. Operations partly obscured and only comprise minor component of wider view | Negligible adverse                      | None                          | Low                                  | Negligible adverse                                |
|                                                                                                                                                                      | Panoramic views towards the sea,<br>but value tempered by industrial<br>elements of the chemical works and<br>docks |                    | I 5 years post establishment:  Continued use of site and continued views of operations listed above                                                                                                                                                                                                                                                                                                                                                                                                                                                                                      | Very long term/permanent, small scale, but relatively close.  Operations partly obscured and only comprise minor component of wider view                                                                                                                                               | Negligible adverse                      | None                          | Low                                  | Negligible adverse                                |